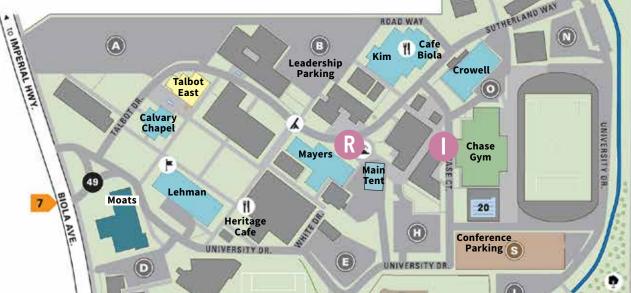

### **KEYNOTE SESSIONS**

Main Tent

### **WORKSHOP ROOMS**

Main Tent
Crowell Hall
Mayers Auditorium
Calvary Chapel
Kim Conference Room
(enter Cafe, then go left)
Lehman Conference Room
(Upper Level in Metzger Hall)

### **FOOD & DRINKS**

Cafe Biola (breakfast, lunch, dinner) Heritage Cafe (snacks & drinks)

### **PARKING**

Convention Parking - Lot S Sigma Parking - Lot K Leadership Conference - Lot B Preapproved Oversized Parking - Lot N

# REGISTRATION

Fluor Fountain

### INFORMATION

Across from the Exhibit Hall

### **EXHIBIT HALL**

Chase Gym

### **CHILDREN'S CONVENTION**

Talbot East (Lower Level)

### **TEEN CONVENTION**

Moats Auditorium (Business Building)