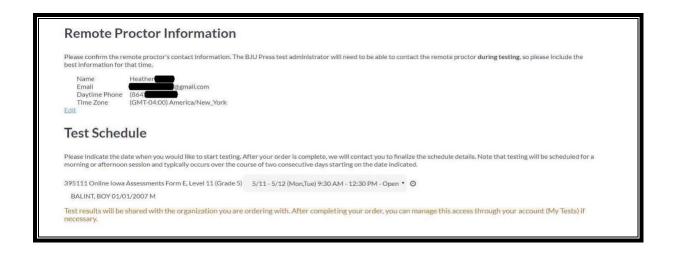

- 1. Select items and quantities for each grade needed.
- 2. Check Out.
- 3. Follow the steps outlined in the checkout process, including choosing an address and adding student information.
- 4. Enter in remote proctor information. And choose test date and time.